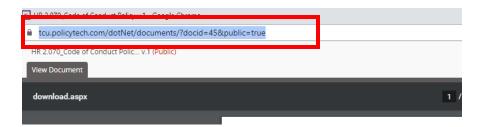

While viewing the policies either as a Public Viewer or logged into PolicyTech as an administrator:

1. Search the policies to locate the desired policy

- 2. Click on the policy to open the policy document.
  - a. From the <u>Public Viewer</u> site the URL for the policy will be located at the top of the page

## c. Copy the Public Access URL

<u>U</u>RL

<u>URL</u>

https://tcu.policytech.com/docview/?docid=45

Public Access URL https://tcu.policytech.com/docview/?docid=45&public=true

Public Download URL https://tcu.policytech.com/docview/?docid=45&public=true&fileonly=true