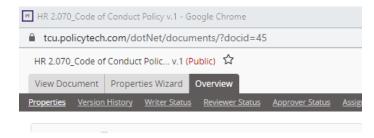

b. From the **Administrator site** – Click on the <u>Overview</u> tab

## c. Copy the Public Access URL

<u>U</u>RL

<u>URL</u>

https://tcu.policytech.com/docview/?docid=45

Public Access URL https://tcu.policytech.com/docview/?docid=45&public=true

Public Download URL https://tcu.policytech.com/docview/?docid=45&public=true&fileonly=true